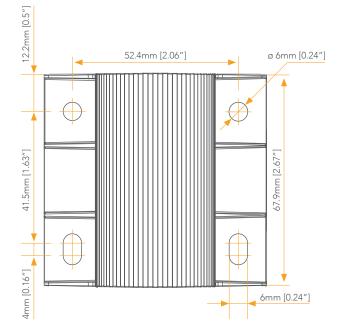

**

| Materials        | UV stabilized ABS plastic                                |
|------------------|----------------------------------------------------------|
| Flame rating     | UL 94 HB                                                 |
| Wall mounting    | Yes, flexible                                            |
| Operating temp.  | −30 to +60°C (−22 to +140°F)                             |
| Weight           | 3,200kg (7lbs) (100 units)                               |
| 50 units packing | Carton box: 37.5cm × 44cm × 30.5cm (14.7" × 17.3" × 12") |

## Compatible wireless platforms

LigoDLB 5-20ac/5-20n/5-15ac/5-15n/5-90n/5-90ac

## Package contents

Wall mounting kit

4 screws with plastic plugs 3.5mm  $\times$  45mm (0.1"  $\times$  1.7") (4pcs.)

#### **Product dimensions**