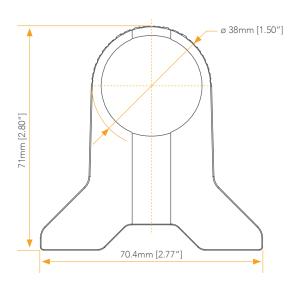

ta**

| Materials        | UV stabilized ABS plastic                                |
|------------------|----------------------------------------------------------|
| Flame rating     | UL 94 HB                                                 |
| Wall mounting    | Yes, flexible                                            |
| Operating temp.  | −30 to +60°C (−22 to +140°F)                             |
| Weight           | 3,200kg (7lbs) (100 units)                               |
| 50 units packing | Carton box: 37.5cm × 44cm × 30.5cm (14.7" × 17.3" × 12") |

## Compatible wireless platforms

LigoDLB 5-20ac/5-20n/5-15ac/5-15n/5-90n/5-90ac

## Package contents

Wall mounting kit

4 screws with plastic plugs 3.5mm  $\times$  45mm (0.1"  $\times$  1.7") (4pcs.)

#### **Product dimensions**